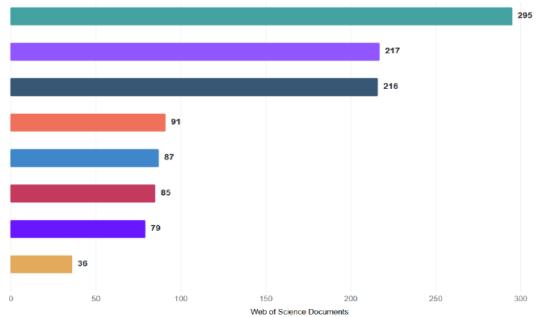

## Web of Science Documents in category Forestry

# Number of articles 2014 - 2019

**Czech University of Life Sciences Prague** 295 Mendel University Brno 217 Czech Academy of Sciences 216 Global Change Research Centre of the Czech Academy of Sciences 91 Institute of Botany of the Czech Academy of Sciences 87 85 Masaryk University Brno **Charles University Prague** 79 Forestry & Game Management Research Institute 36