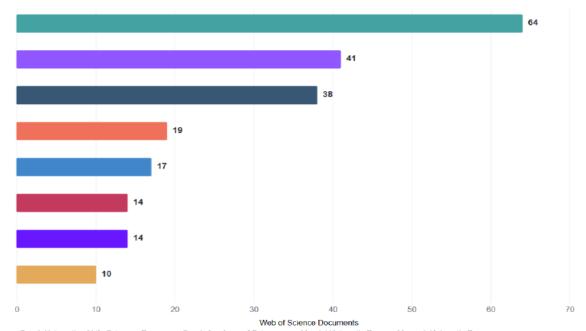

## Number of articles 2019

| Czech University of Life Sciences Prague                       | 64 |
|----------------------------------------------------------------|----|
| Czech Academy of Sciences                                      | 41 |
| Mendel University Brno                                         | 38 |
| Masaryk University Brno                                        | 19 |
| Global Change Research Centre of the Czech Academy of Sciences | 17 |
| Charles University Prague                                      | 14 |
| Institute of Botany of the Czech Academy of Sciences           | 14 |
| Forestry & Game Management Research Institute                  | 10 |