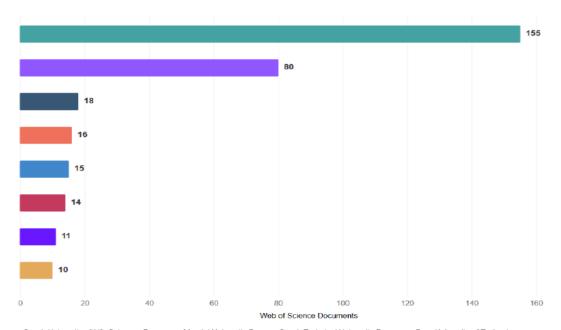

## Web of Science Documents in category Materials science, Paper and Wood

### Number of articles 2014 - 2019

| Czech University of Life Sciences Prague | 155 |
|------------------------------------------|-----|
| Mendel University Brno                   | 80  |
| Czech Technical University Prague        | 18  |
| Brno University of Technology            | 16  |
| University of Pardubice                  | 15  |
| Czech Academy of Sciences                | 14  |
| Technical University of Ostrava          | 11  |
| Tomas Bata University Zlin               | 10  |