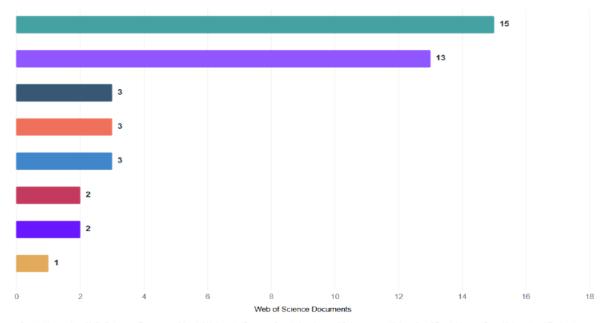

### Number of articles 2019

| Czech University of Life Sciences Prague | 15 |
|------------------------------------------|----|
| Mendel University Brno                   | 13 |
| Brno University of Technology            | 3  |
| University of Pardubice                  | 3  |
| Czech Academy of Sciences                | 3  |